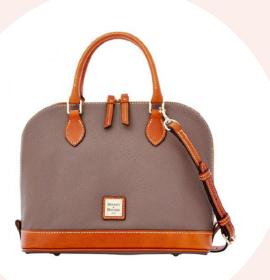

#### Dooney & Bourke Pebble Grain Zip Zip Satchel

This stylish Dooney & Bourke Pebble satchel of rich, supple leather has two inside pockets, a zip pocket, a cell phone pocket and an inside key hook. It features a modern dome shape, accented with gilded hardware and crisp contrast trim, and an optional 15.5-inch shoulder strap.