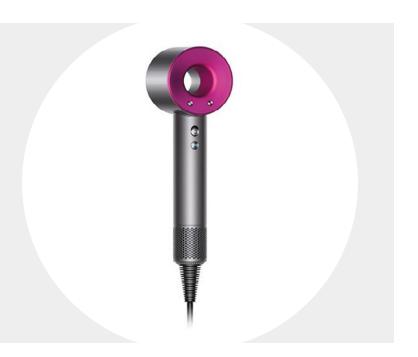

### Fitbit Sense - Lunar White/Soft Gold Stainless Steel

Fitbit Sense is the advanced smartwatch that guides you toward better health. Screen your heart for AFib right from your wrist, detect and manage stress, better understand sleep quality and even track skin temperature patterns. The Fitbit Sense features up to 6 days of battery life and always-on activity tracking.