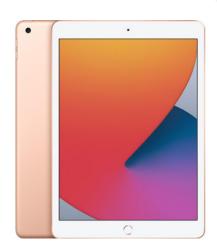

## Dyson Supersonic Hair Dryer in Fuchsia/Gray

The revolutionary Dyson Supersonic hair dryer is engineered to protect mom's hair from extreme heat while drying it faster than ever before. Its V9 digital motor and unique air flow can help increase hair smoothness by 75%, increase shine by up to 132% and decrease frizz and flyaways by up to 61%.