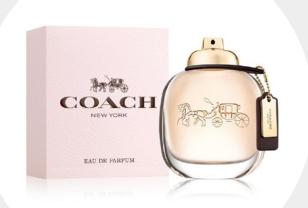

## Coach New York for Women Eau de Parfum - 3.4 fl oz

This floral and fruity eau de perfum from Coach blossoms juicy notes of pear, alba rose and cedarwood — a fragrance full of contrasts, inspired by the spontaneous energy and downtown style of New York City. Spirited and sparkling, yet sensual and feminine, it opens with bright, sparkling notes before drying down to a sensual suede musk.