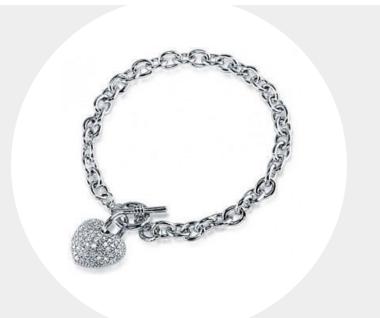

#### Ladies Pave Set 3D Heart Toggle Bracelet

A true gift of love, this puffed heart charm bracelet is set with round created diamonds. The bracelet measures 8 inches in length and the delicate heart charm measures 0.7 inch L x 0.65 inch W and is secured with a toggle clasp. Add a little sparkle to Mother's Day with this beautiful bracelet gift.