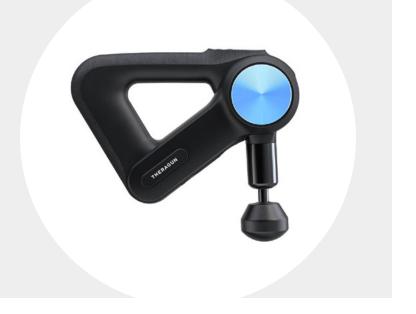

## Theragun PRO

Your body will love this. Theragun PRO is the most powerful commercial-grade percussive recovery device trusted by professional athletes, weekend warriors and athletic therapists. It offers deep muscle treatment personalized with a guided app experience, to help reduce muscle soreness, improve mobility, and increase relaxation. It comes with a hard case, six easy clean closed-cell foam attachments in a pouch and a Lithiumion battery charger.