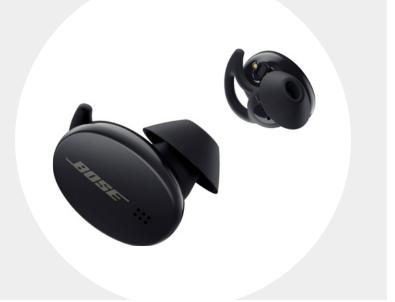

#### Bose Sport Earbuds in Triple Black

Hit the pavement in style and bring your tunes with you. These Bose Sport Earbuds are true wireless Bluetooth earbuds engineered for your best workout yet. With acclaimed lifelike sound and a comfortably secure fit, you can aim for a personal best inspired by your favorite soundtrack. With a design that's both sweat and weather resistant, you can run, jump, hike and walk while taking clear phone calls or enjoying pulse quickening tunes.