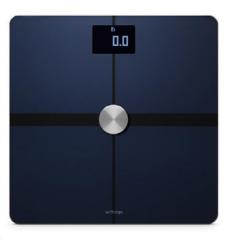

# Withings Body+ Body Composition Wi-Fi Scale

Track your weight and more with this smart scale. It uses patented Position Control technology to deliver highly accurate body composition readings that include weight, body fat, and water percentage, along with muscle and bone mass. The scale gives you immediate on-screen feedback and automatically syncs with the Health Mate app on an iPhone or iPad to display trends and help you focus and achieve your goals.