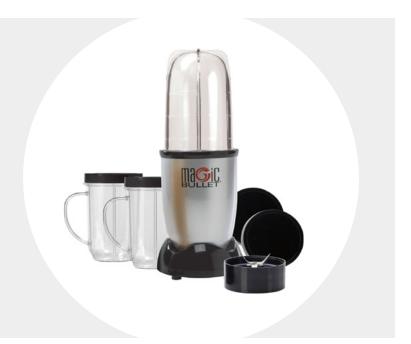

#### Magic Bullet Blender

Quickly create healthy smoothies, dips, and soups and prep delicious meals with this multi-use blender. It chops, mixes and blends with a clever cross blade design, and is dishwasher-safe for easy cleaning. The flip-top to-go lid lets you carry your smoothie for convenience, while an included recipe book will help you get started making nutritious drinks.