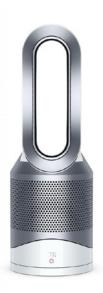

### Dyson Pure Hot+Cool Purifying Heater + Fan

Purify your home's environment year-round with this revolutionary heating and cooling fan from Dyson. A sealed HEPA filter captures 99.97% of allergens as small as 0.3 microns (like pet, dust, smoke, pollen and mold spores) while its powerful air multiplier technology quietly projects air throughout your room. This stylish white and silver fan tilts, oscillates and comes with a convenient remote control