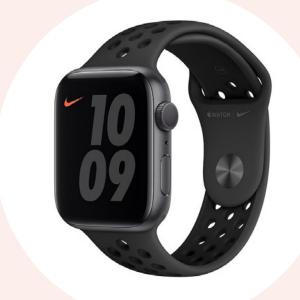

# Apple Watch Nike Series 6 GPS, 44mm

The Apple Watch Nike Series 6 is an ideal fitness companion, with an all-new blood oxygen sensor, ECG app, a 2.5x brighter always-on screen and even faster performance. It's the stylish health and wellness device for anyone who wants a more active lifestyle. This Apple Watch also includes sleep tracking, a handwashing timer, new workout types, fun watch faces, compass and altimeter, and a unique Anthracite/Black Nike Sport Band.